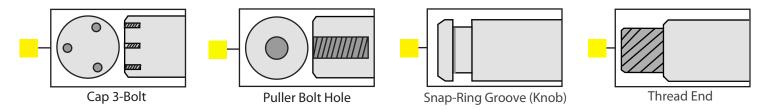

t where required.                                                                                                                       |  |  |  |
| Length?  Measure Usable Length (Inside of Foot to End of pin)  Diameter?  inch  Estimate / Tape Measure  Accurate / Calipers | Foot / Flag Plate?  What is the What is the Diameter?  inch inch If foot is not a circle sketch foot & attack  Cross Hole (Measure Edge of Pin to Center of hole) |  |  |  |
| If Grease Feed Pin Select Port Type:  Grease Zerk 1 port  Grease Zerk 2 port                                                 | Length Hole to End or inch  Cross holes on both ends?                                                                                                             |  |  |  |

## Additional Machining (Check all that apply)